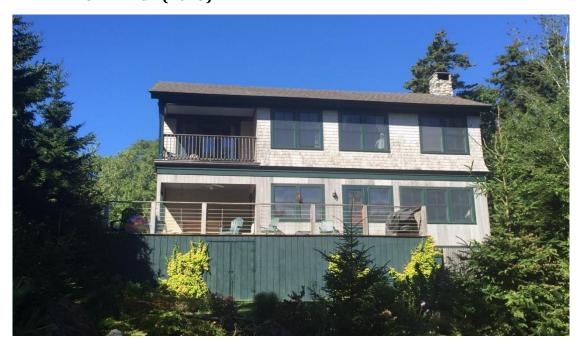

## 28 HYDE RD - ON LEDGE (2023)

Fully winterized, cozy home with fireplace, just above the beach on Hyde rd. Sleeps 12. Queen master suite with bath, two bedrooms (one double, one 2 twins), and a dorm suite with a queen bed, bunk beds, sitting room, and a loft with 2 additional beds, 2 full baths, one half bath. Great for 1 or 2 families. Outdoor shower, grill, laundry, porch with swing, flower and vegetable gardens. Dogs by permission.

Address: 28 Hyde Rd